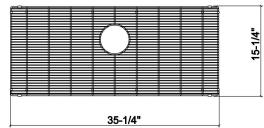

## Specifications

| Model                     | 200911                |
|---------------------------|-----------------------|
| Collection                | Grid                  |
| Compatible bowl dimension | 36" × 16"             |
| Overall dimensions        | 35 3/8" × 15 3/8" × 1 |
|                           | 1/4"                  |